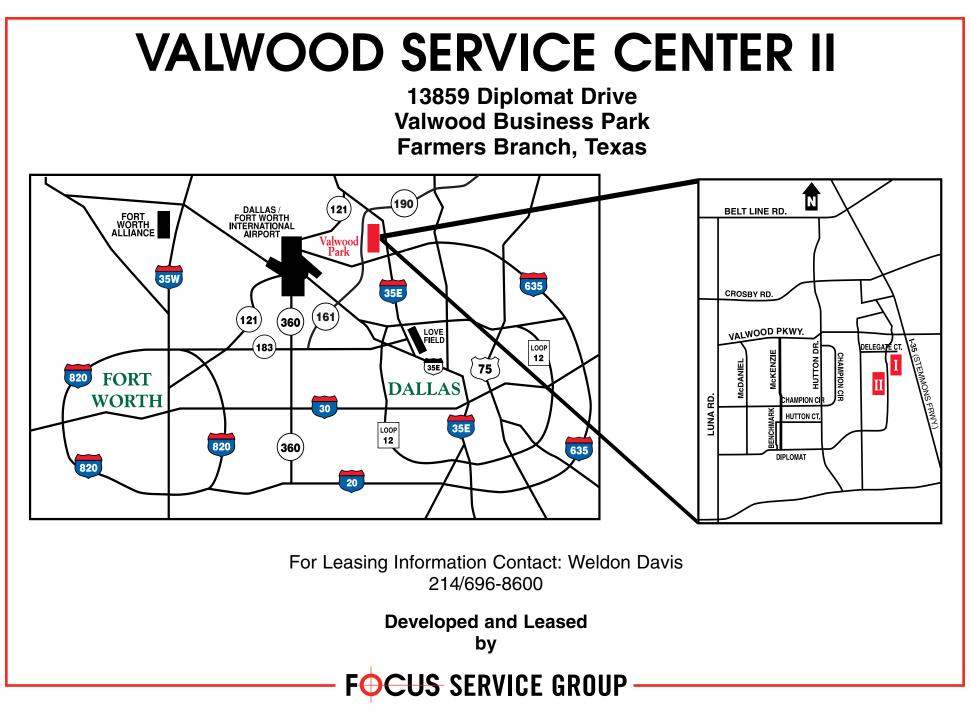

# VALWOOD SERVICE CENTER II

### SITE FEATURES

- Strategically located equidistant between DFW International Airport and North Dallas/Plano
- Convenient access to I-35 (Stemmons Freeway), I-635 (LBJ Freeway) & Hwy. 190/161 (Bush Turnpike)
- Desirable location within minutes of restaurants, shopping, hotels, banking, health facilities and recreation centers
- Easily accessible to residential areas
- Quality controlled business park environment
- DART bus service

8150 North Central Expressway, Suite 835 • Dallas, Texas 75206 • (214) 696-8600 • Fax (214) 987-4000