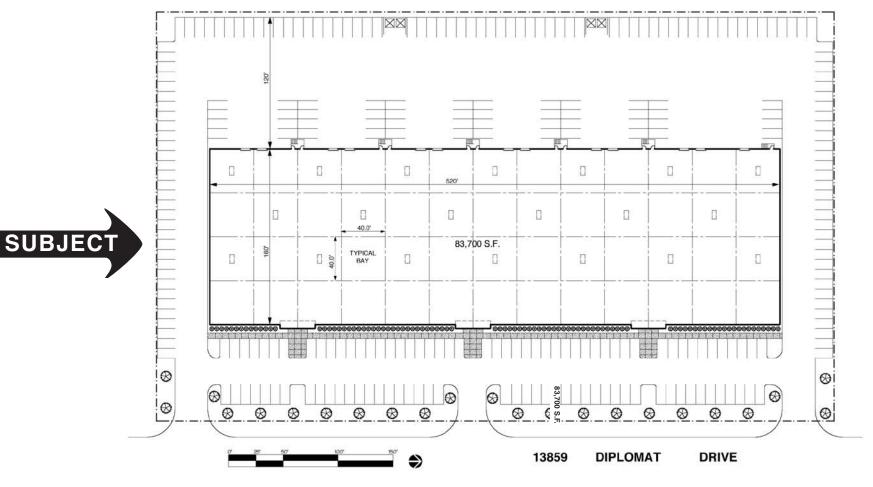

# VALWOOD SERVICE CENTER II

Small to Medium Size Tenants • Mid to High Finish Office/Flex/Warehouse Space
Diplomat Drive • Valwood Business Park • Farmers Branch, Texas
83,700 SF total building area • 12,884 SF to 83,700 SF contiguous



Developed and Leased by



## VALWOOD SERVICE CENTER I

#### **13988 Diplomat Drive**



- distinctive office facade
- abundant parking up to 100% office
- attractive landscaping
- secure net fiber-optics

### **BUILDING FEATURES**

- grade level front office entry
- dock-high rear loading
- fully sprinklered
- skylights

- 22'+ clear height
- 160' building depth
- 120' deep truck court
- finish to tenant requirements

# VALWOOD SERVICE CENTER II

#### **13859 Diplomat Drive**



### SITE FEATURES

- Strategically located equidistant between DFW International Airport and North Dallas/Plano
- Convenient access to I-35 (Stemmons Freeway), I-635 (LBJ Freeway) & Hwy. 190/161 (Bush Turnpike)
- Desirable location within minutes of restaurants, shopping, hotels, banking, health facilities and recreation centers
- Easily accessible to residential areas
- Quality controlled business park environment
- DART bus service



8150 North Central Expressway, Suite 835 • Dallas, Texas 75206 • (214) 696-8600 • Fax (214) 987-4000