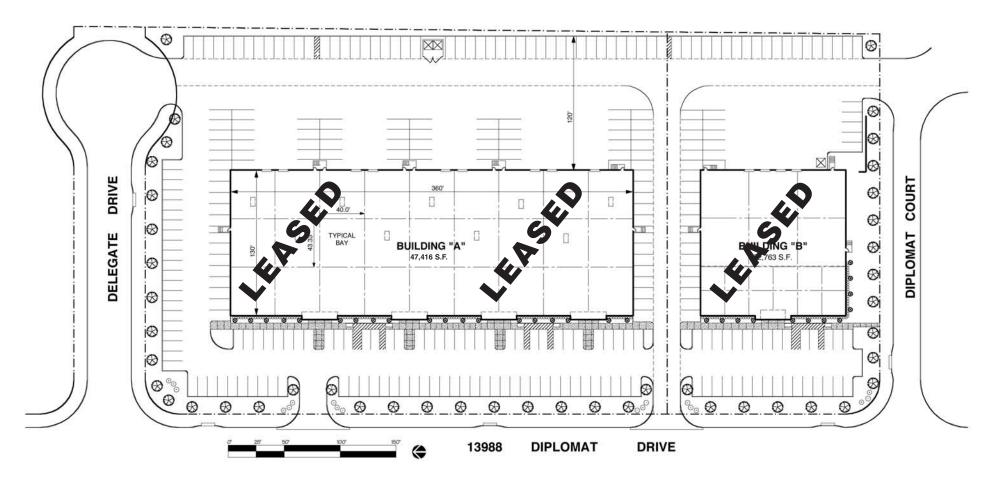

## VALWOOD SERVICE CENTER I

#### **13988 Diplomat Drive**

- distinctive office facade
- abundant parking up to 100% office
- attractive landscaping
- secure net fiber-optics