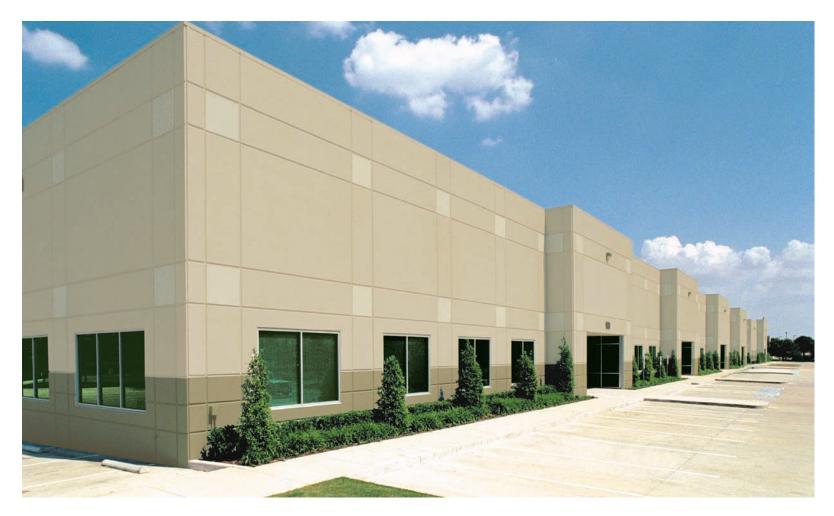

# VALWOOD SERVICE CENTER II

Small to Medium Size Tenants • Mid to High Finish Office/Flex/Warehouse Space
Diplomat Drive • Valwood Business Park • Farmers Branch, Texas
83,700 SF total building area • 12,884 SF to 83,700 SF contiguous

#### **13988 Diplomat Drive**

- distinctive office facade
- abundant parking up to 100% office
- attractive landscaping
- secure net fiber-optics